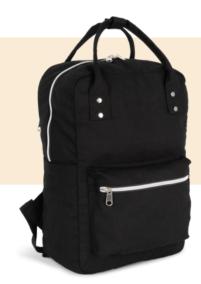

## **Urban backpack with handles**

- Stylish and compact, can be worn on the back or carried.
- The back and straps are padded for maximum comfort.
- A number of practical pockets and openings.

100% cotton. Cotton backpack with strap handles to carry as a handbag. Main top opening and secondary opening with zip fastenings. Front pocket with zip fastening. Padded side pockets, back and straps.

# **Urban backpack with handles**

## **Urban backpack with handles**