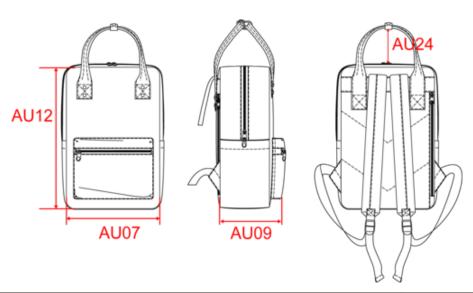

## Dimensions (cm)

| Measurements in cm          | One size |  |
|-----------------------------|----------|--|
| AU07 - Total width          | 25.50    |  |
| AU09 - Depth of bottom part | 13.00    |  |
| AU12 - Total height         | 36.00    |  |
| AU24 - Handle height        | 10.00    |  |