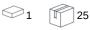

### **Colours information**

RVB : 35,35,37 Pantone C : Black Pantone TCX : 19-4004TCX

Logistic

| Sizes    | Width (cm) | Height (cm) | Length (cm) | Net weight (kg) | Gross weight (kg) | Pieces/Box | Pieces/Bundle |
|----------|------------|-------------|-------------|-----------------|-------------------|------------|---------------|
| One Size | 38.00      | 50.00       | 48.00       | 10.80000        | 12.80000          | 25         | 1             |